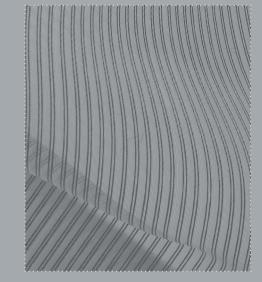

## **Technical Specifications**

| FR Standards:         | M1, BS 5867 Part 2 B, IMO FTP Code 2010 part 7                      |
|-----------------------|---------------------------------------------------------------------|
| Dimensional Stability |                                                                     |
| to Washing:           | +/-3%                                                               |
| Dimensional Stability |                                                                     |
| to Dry Cleaning:      | +/- 3%                                                              |
| Care Instructions:    | 30°C short cycle wash, do not bleach, do not tumble dry & cool iron |
|                       | 110°C. Dry clean P sensitive                                        |
| Pattern Type:         | Striped                                                             |